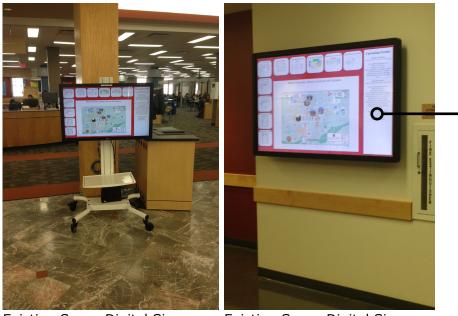

## ADDITIONAL WAYFINDING INCLUDE SUGGESTED TECHNOLOGY FOR ADVANCEMENT

NEEDS:

- CONSISTENCY ON ALL FLOORS
- LOCATION OF SIGN MUST BE VISIBILE
- LOCATION OF SIGN MUST BE ACCESSIBILE TO USERS
- ADAPTABLE TO CHANGE IF NEEDED
- WAYFINDING BRANDING APPLIED
- OTHER WAYFINDING MUST BE VISIBILE NEAR AREA
- DIRECT CONNECTION WITH LIBRARIANS FOR QUESTIONS
- ORGANIZE CLEAN, DIGITAL ADVERTISING

Example of Digital Directory and Virtual Chat

Existing Space Digital Sign

Existing Space Digital Sign

**Current Proposal** 

RELOCATE

Long-term Proposal

#### **BECOME DIGITAL**

This design utilizes the under-utilized TV by the basement stairwell. This TV will help inform occupants about the library system, updates on study areas and will be in a better location within