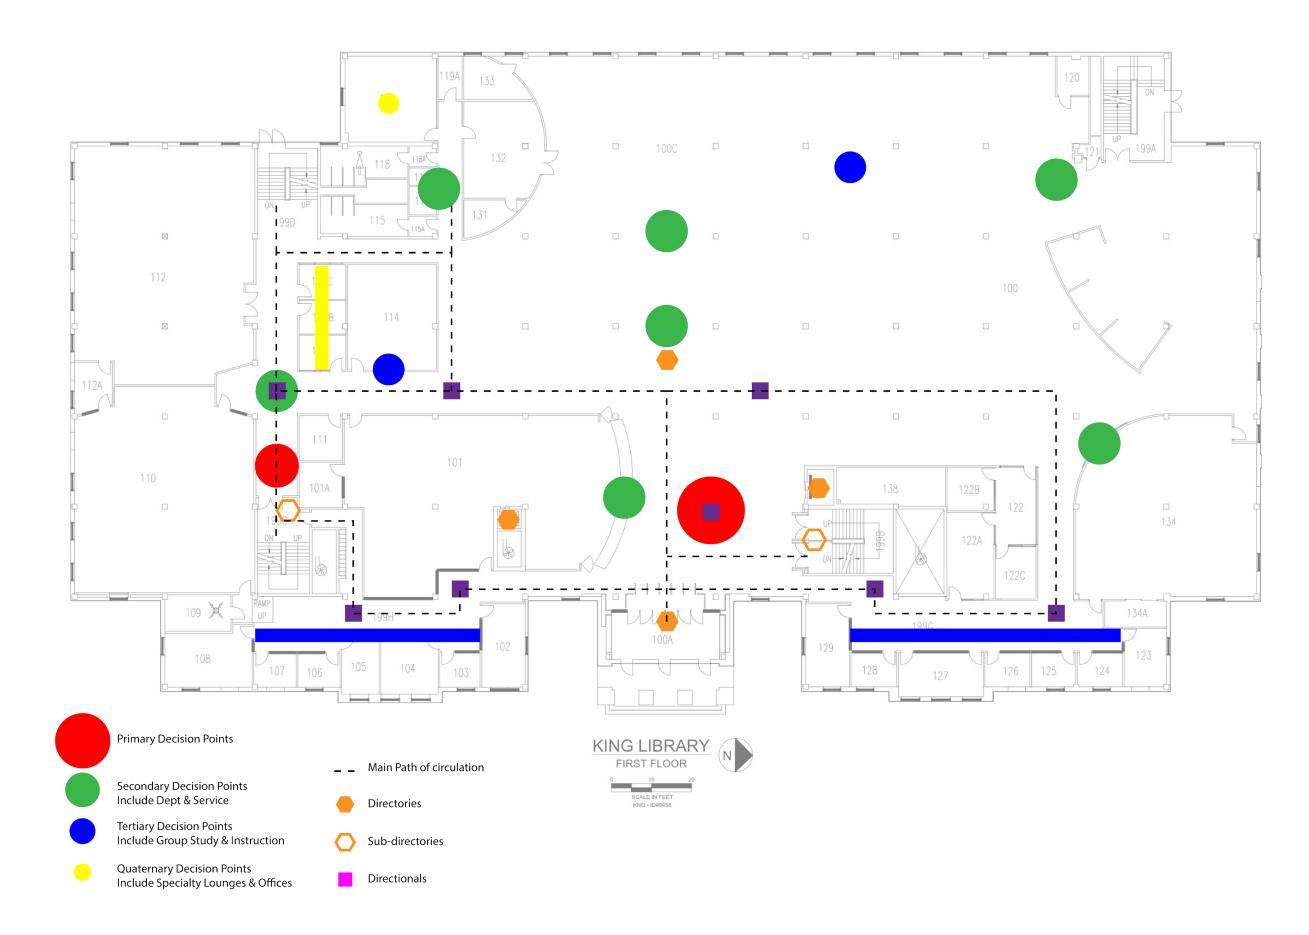

## DECISION POINTS BASEMENT FLOOR

DECISION POINTS

## PRIMARY DECISION POINTS DIRECTORY FOR THE MAIN ENTRANCES

NEEDS:

- MAIN BUILDING DIRECTORY INCLUDING ALL FLOORS
- OTHER WAYFINDING MUST BE VISIBILE NEAR AREA
- LOCATION OF SIGN MUST BE VISIBILE
- LOCATION OF SIGN MUST BE ACCESSIBILE TO USERS
- ORGANIZATION OF ADVERTISEMENTS
- ADAPTABLE TO CHANGE IF NEEDED
- WAYFINDING BRANDING APPLIED