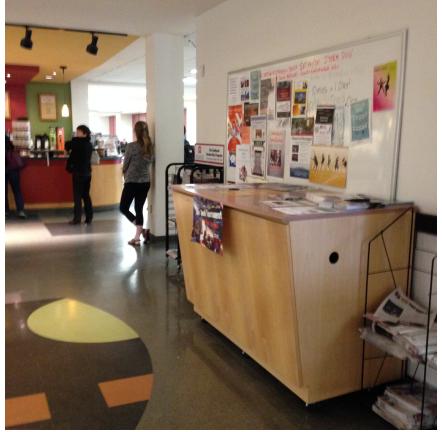

### DESIGNATED ADVERTISING INCLUDE INTERSTITIAL/MAIN ACCESS POINTS

**Current View of Advertisements** 

Current View of Advertisements

NEEDS:

- WAYFINDING BRANDING APPLIED TO ENHANCE DESIGN

BUILT-IN, MAGNETIC,

### • ESTABILISHING DESIGNATED AREAS FOR ADVERTISMENT • CLEANING UP CLUTTERED AREAS TO MAKE WAYFINDING MORE VISABLE • LOCATION OF ADVERTISEMENTS MUST BE ACCESSIBILE TO USERS TO VIEW/POST