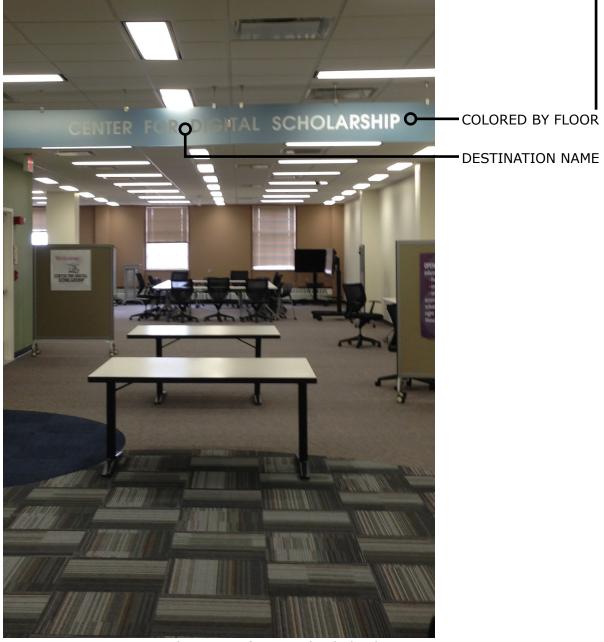

Existing Hanging Sign in the Center for Digital Scholarship

Current View of Hanging Service Sign

Proposed View of Hanging Service Signs

### INSTRUCTION

Existing Hanging Sign in the Center for Digital Scholarship

DESTINATION NAME WITH COLORED VINYL

Current View of Study Room