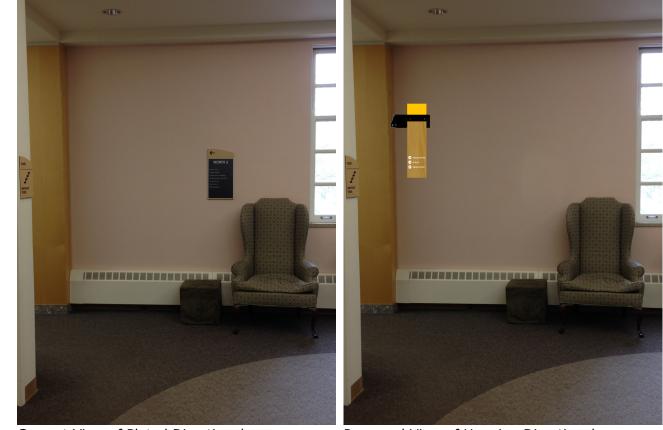

Example of Painted Corner Wrap for Stairwell Circulation

Existing Space Color Palette

Existing Directory

THIRD FLOOR

-0

Current View of a Stairwell

FIRST FLOOR — O

Current View Inside of Main Elevator

Proposed View of a Stairwell

Proposed View Inside of Main Elevator