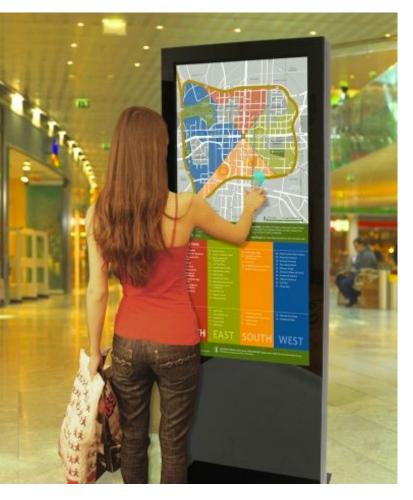

## ADDITIONAL WAYFINDING INCLUDE SUGGESTED TECHNOLOGY FOR ADVANCEMENT

NEEDS:

- CONSISTENCY ON ALL FLOORS
- LOCATION OF SIGN MUST BE VISIBILE
- LOCATION OF SIGN MUST BE ACCESSIBILE TO USERS
- ADAPTABLE TO CHANGE IF NEEDED
- WAYFINDING BRANDING APPLIED
- OTHER WAYFINDING MUST BE VISIBILE NEAR AREA
- DIRECT CONNECTION WITH LIBRARIANS FOR QUESTIONS
- ORGANIZE CLEAN, DIGITAL ADVERTISING

Example of Digital Directory and Virtual Chat

Existing Space Digital Sign

Existing Space Digital Sign

**Current Proposal** 

RELOCATE

Long-term Proposal