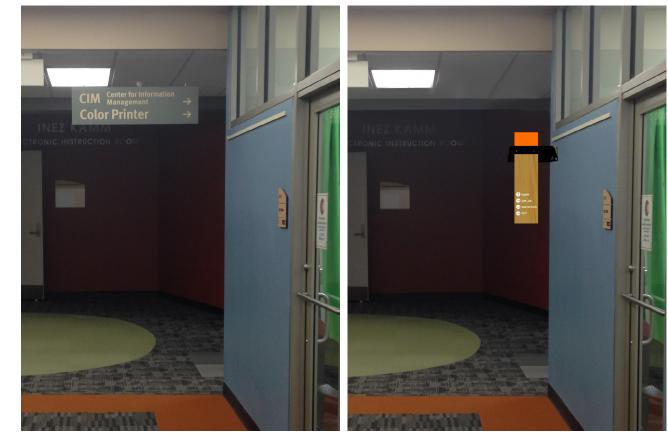

Example Flag Sign for Branding

Current View of Hanging Directional

Current View of Plated Directional

Proposed View of Hanging Directional

Proposed View of Hanging Directional