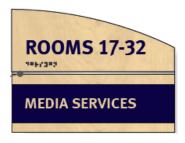

## DIRECTIONALS ADDING TO AND REPLACING EXISTING

NEEDS:

- CONSISTENCY ON ALL FLOORS
- LOCATION OF SIGN MUST BE VISIBILE
- ADAPTABLE TO CHANGE IF NEEDED
- WAYFINDING BRANDING APPLIED
- OTHER WAYFINDING MUST BE VISIBILE NEAR AREA

Example Flag Sign for Branding

Current View of Hanging Directional

Current View of Plated Directional

Proposed View of Hanging Directional

Proposed View of Hanging Directional