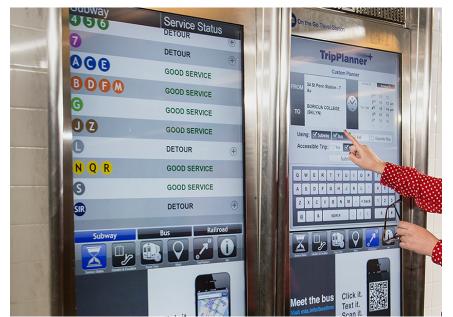

## ADDITIONAL WAYFINDING INCLUDE SUGGESTED TECHNOLOGY FOR ADVANCEMENT

NEEDS:

- CONSISTENCY ON ALL FLOORS
- LOCATION OF SIGN MUST BE VISIBILE
- LOCATION OF SIGN MUST BE ACCESSIBILE TO USERS
- ADAPTABLE TO CHANGE IF NEEDED
- WAYFINDING BRANDING APPLIED
- OTHER WAYFINDING MUST BE VISIBILE NEAR AREA
- DIRECT CONNECTION WITH LIBRARIANS FOR QUESTIONS
- ORGANIZE CLEAN, DIGITAL ADVERTISING

Example of Digital Directory and Virtual Chat

Existing Space Digital Sign

Existing Space Digital Sign

**Current Proposal** 

RELOCATE

Long-term Proposal