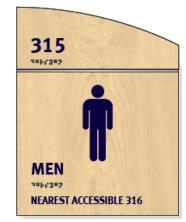

# SECONDARY DECISION POINTS

NEEDS:

- CONSISTENCY ON ALL FLOORS
- LOCATION OF SIGN MUST BE VISIBILE
- ADAPTABLE TO CHANGE IF NEEDED
- WAYFINDING BRANDING APPLIED
- OTHER WAYFINDING MUST BE VISIBILE NEAR AREA

Existing Hanging Sign in the Center for Digital Scholarship

Current View of Hanging Service Sign

Proposed View of Hanging Service Signs