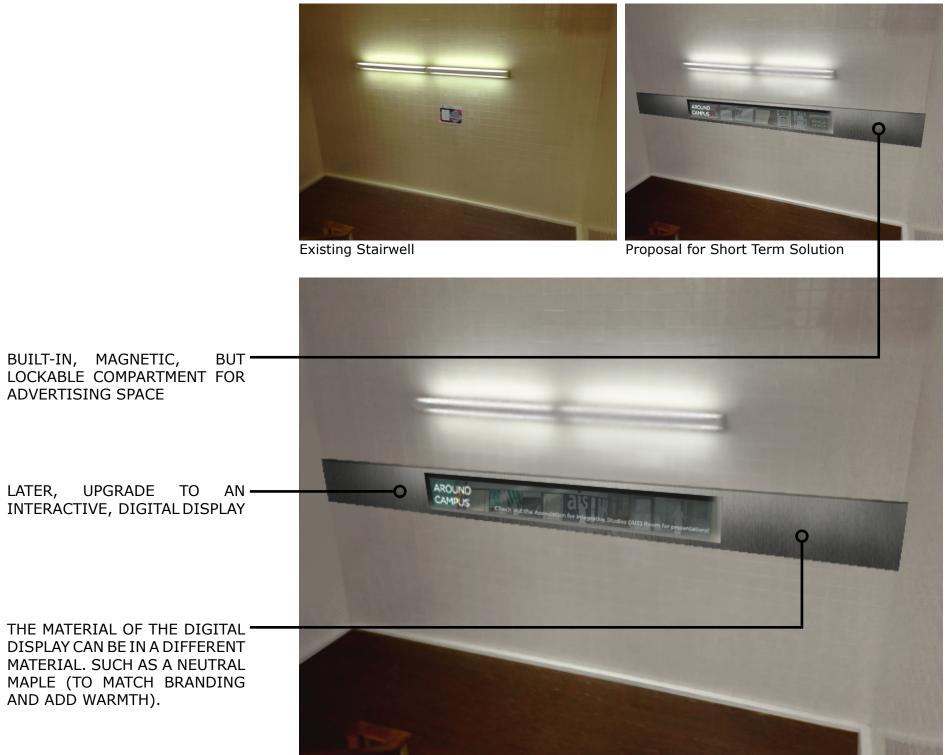

### DESIGNATED ADVERTISING INCLUDE INTERSTITIAL/MAIN ACCESS POINTS

**Current View of Advertisements** 

Current View of Advertisements

NEEDS:

- WAYFINDING BRANDING APPLIED TO ENHANCE DESIGN

BUILT-IN, MAGNETIC,

ADVERTISING SPACE

AND ADD WARMTH).

Proposal for Long Term Solution

### • ESTABILISHING DESIGNATED AREAS FOR ADVERTISMENT • CLEANING UP CLUTTERED AREAS TO MAKE WAYFINDING MORE VISABLE • LOCATION OF ADVERTISEMENTS MUST BE ACCESSIBILE TO USERS TO VIEW/POST