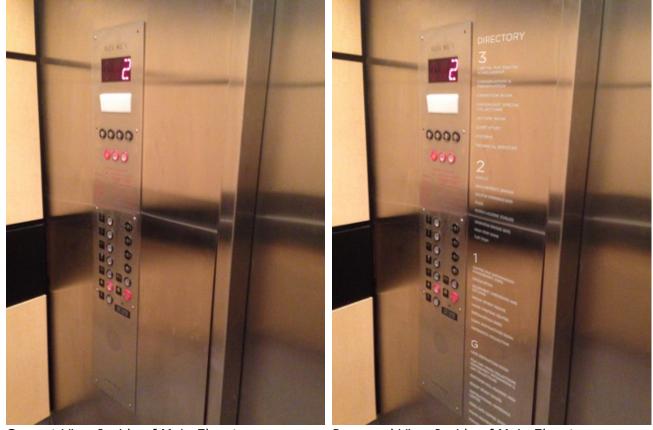

Example of Painted Corner Wrap for Stairwell Circulation

Existing Space Color Palette

Existing Directory

THIRD FLOOR

-0

Current View of a Stairwell

FIRST FLOOR — O

Current View Inside of Main Elevator

Proposed View of a Stairwell

Proposed View Inside of Main Elevator