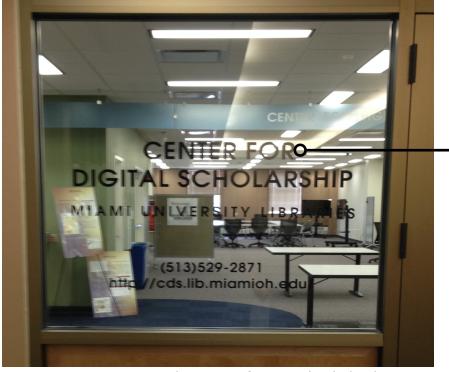

Existing Hanging Sign in the Center for Digital Scholarship

Current View of Hanging Service Sign

Proposed View of Hanging Service Signs

### INSTRUCTION

Existing Hanging Sign in the Center for Digital Scholarship

DESTINATION NAME WITH COLORED VINYL

Current View of Study Room