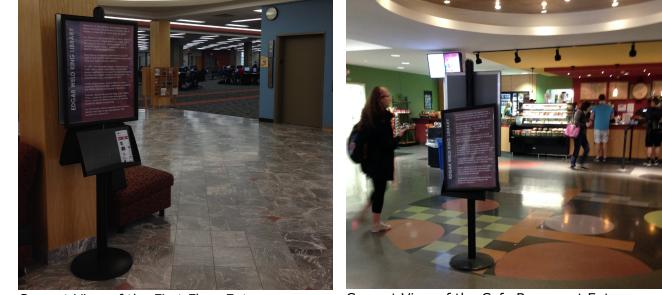

Current View of the First Floor Entrance

## Proposed Directory in Main Entrances

Current View of the Cafe Basement Entrance

This proposal accomodates for *advertisements* and encourages *direct contact* with a librian through the modifing the existing sign with a split screen of virtual chat and the library website.