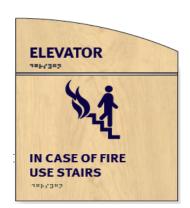

# SECONDARY DECISION POINTS

NEEDS:

- CONSISTENCY ON ALL FLOORS
- LOCATION OF SIGN MUST BE VISIBILE
- ADAPTABLE TO CHANGE IF NEEDED
- WAYFINDING BRANDING APPLIED
- OTHER WAYFINDING MUST BE VISIBILE NEAR AREA

Existing Hanging Sign in the Center for Digital Scholarship

Current View of Hanging Service Sign

Proposed View of Hanging Service Signs