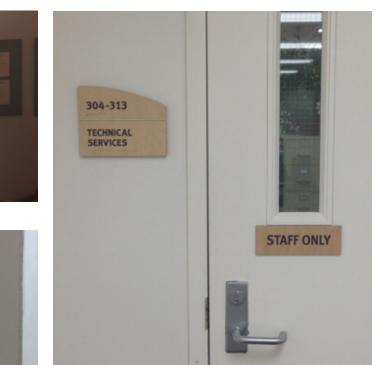

CLEAR DOORS OF CLUTTER ADVERTISEMENTS ARE RELOCATED TO A DIFFERENT HOME ONLY PERTINENT INFORMATION PER CODE AND ACCORDING TO SAM SHOULD BE ON DOORS