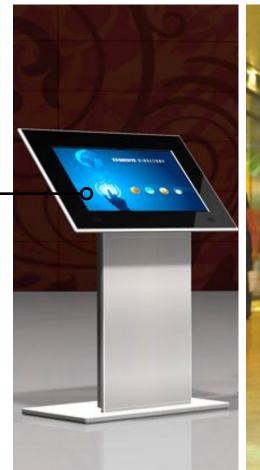

## ADDITIONAL WAYFINDING INCLUDE SUGGESTED TECHNOLOGY FOR ADVANCEMENT

NEEDS:

- CONSISTENCY ON ALL FLOORS
- LOCATION OF SIGN MUST BE VISIBILE
- LOCATION OF SIGN MUST BE ACCESSIBILE TO USERS
- ADAPTABLE TO CHANGE IF NEEDED
- WAYFINDING BRANDING APPLIED
- OTHER WAYFINDING MUST BE VISIBILE NEAR AREA
- DIRECT CONNECTION WITH LIBRARIANS FOR QUESTIONS
- ORGANIZE CLEAN, DIGITAL ADVERTISING

Example of Digital Directory and Virtual Chat

Existing Space Digital Sign

Existing Space Digital Sign

**Current Proposal** 

RELOCATE

Long-term Proposal