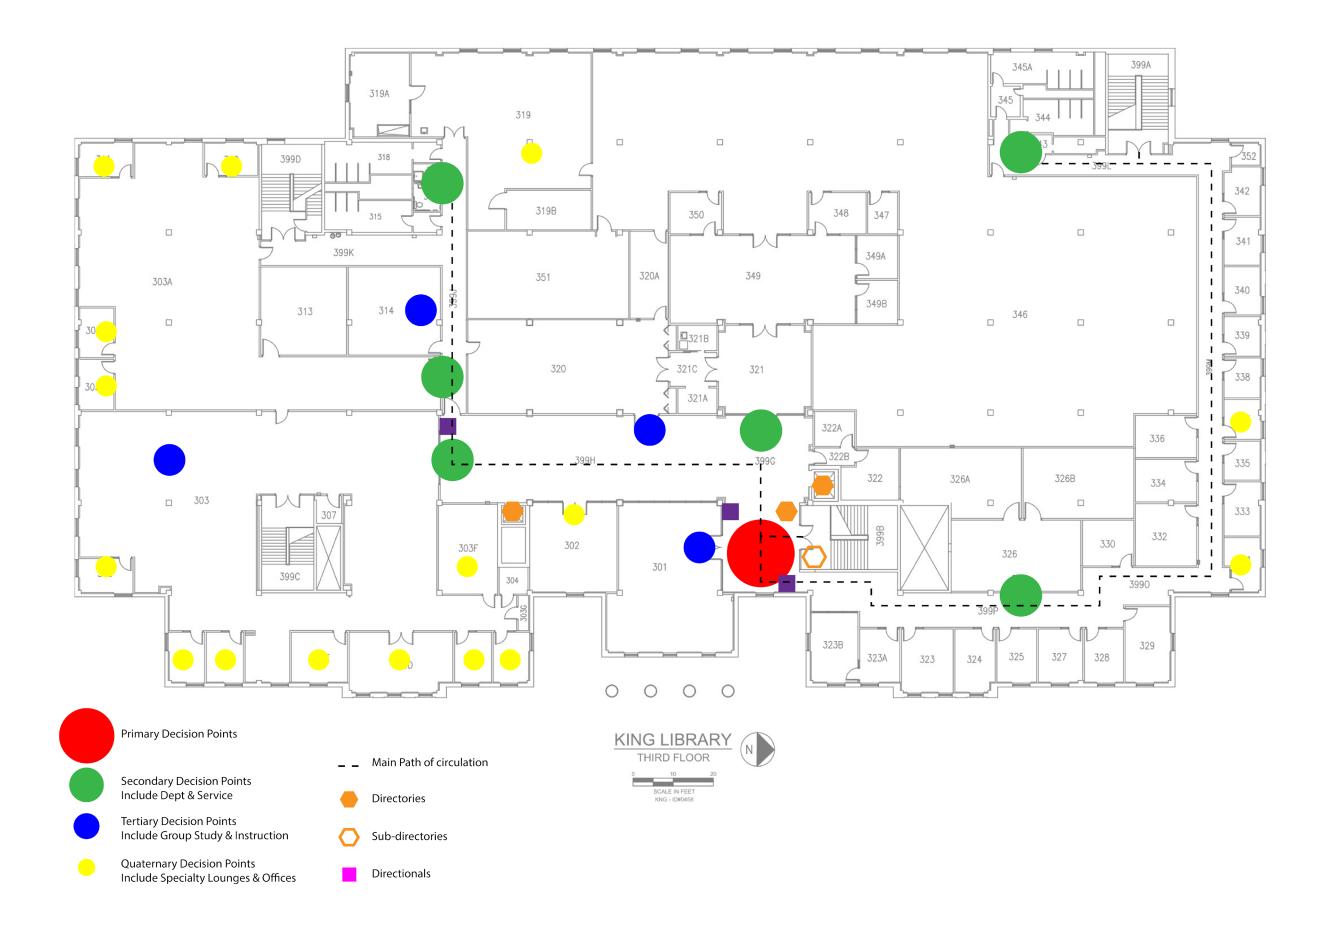

## DECISION POINTS BASEMENT FLOOR

DECISION POINTS

## PRIMARY DECISION POINTS DIRECTORY FOR THE MAIN ENTRANCES

NEEDS:

- MAIN BUILDING DIRECTORY INCLUDING ALL FLOORS
- OTHER WAYFINDING MUST BE VISIBILE NEAR AREA
- LOCATION OF SIGN MUST BE VISIBILE
- LOCATION OF SIGN MUST BE ACCESSIBILE TO USERS
- ORGANIZATION OF ADVERTISEMENTS
- ADAPTABLE TO CHANGE IF NEEDED
- WAYFINDING BRANDING APPLIED