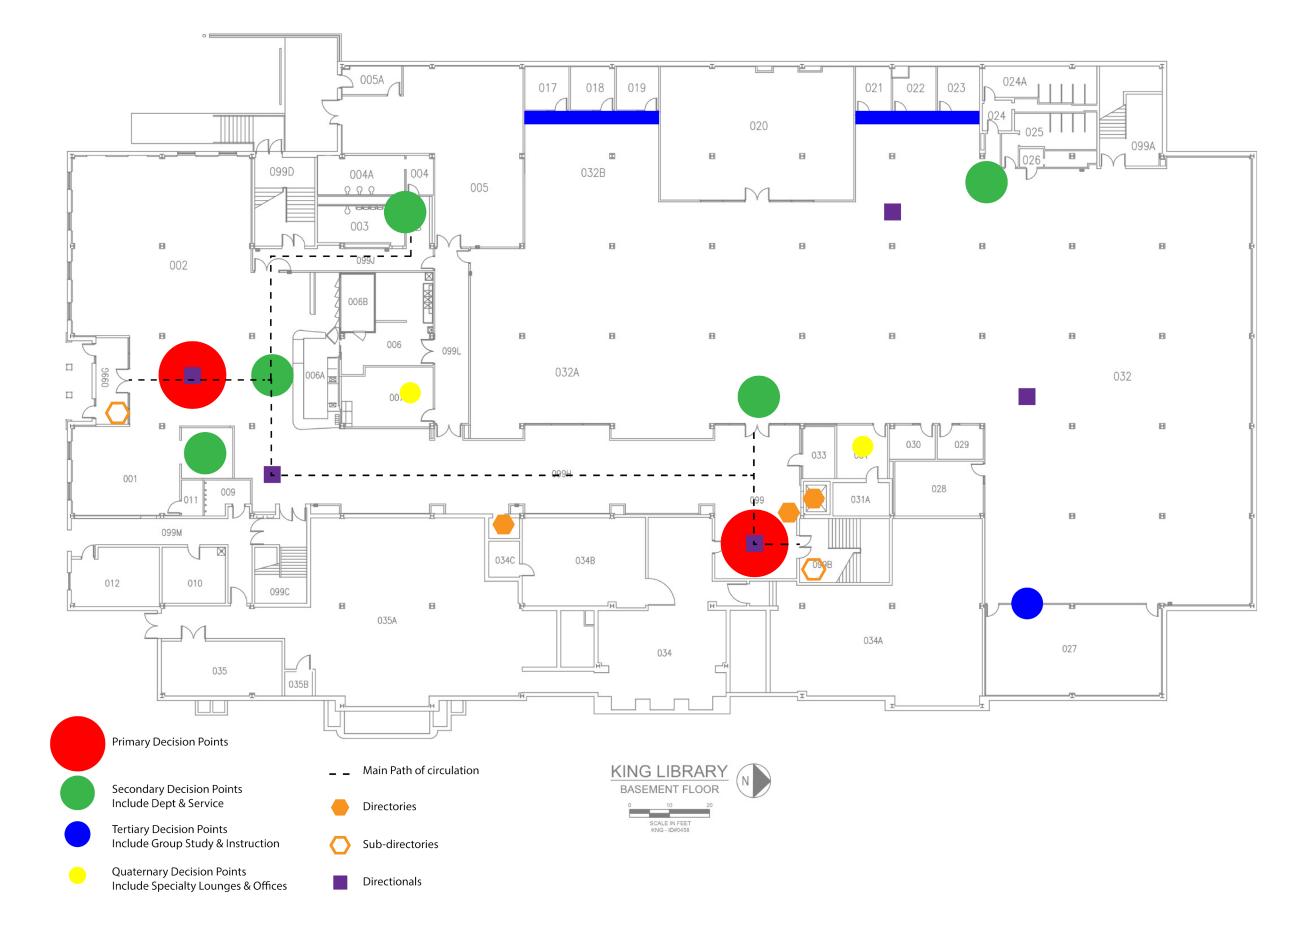

## DECISION POINTS BASEMENT FLOOR

DECISION POINTS

## PRIMARY DECISION POINTS DIRECTORY FOR THE MAIN ENTRANCES

NEEDS:

- MAIN BUILDING DIRECTORY INCLUDING ALL FLOORS
- OTHER WAYFINDING MUST BE VISIBILE NEAR AREA
- LOCATION OF SIGN MUST BE VISIBILE
- LOCATION OF SIGN MUST BE ACCESSIBILE TO USERS
- ORGANIZATION OF ADVERTISEMENTS
- ADAPTABLE TO CHANGE IF NEEDED
- WAYFINDING BRANDING APPLIED