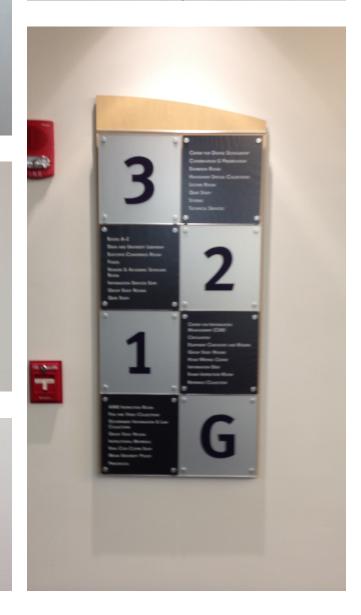

Example of Painted Corner Wrap for Stairwell Circulation

Existing Space Color Palette

Existing Directory

THIRD FLOOR

-0

Current View of a Stairwell

FIRST FLOOR — O

Current View Inside of Main Elevator