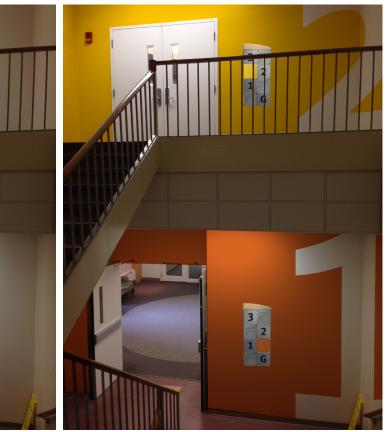

Example of Painted Corner Wrap for Stairwell Circulation

Existing Space Color Palette

Existing Directory

THIRD FLOOR

-0

Current View of a Stairwell

FIRST FLOOR — O

Current View Inside of Main Elevator

Proposed View of a Stairwell

Proposed View Inside of Main Elevator