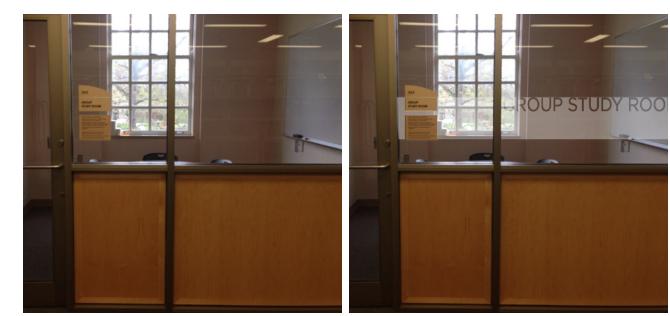

### INSTRUCTION

Existing Hanging Sign in the Center for Digital Scholarship

DESTINATION NAME WITH COLORED VINYL

Current View of Study Room

#### Current View of instruction Space

Proposed View of Study Room

Proposed View of Instruction Space