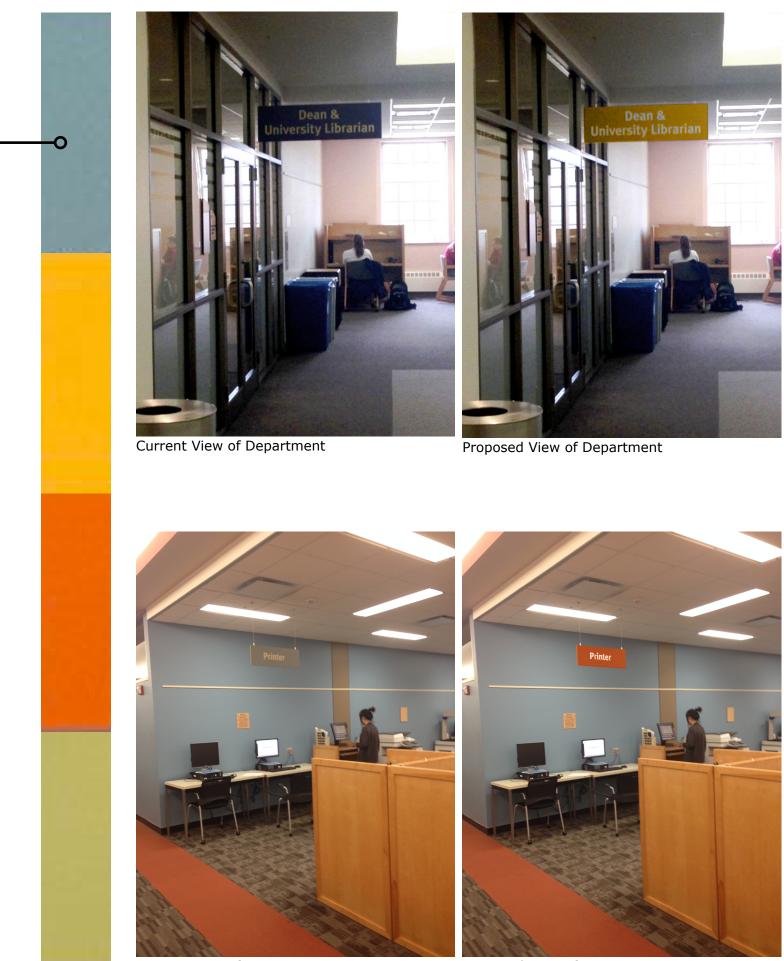

# SECONDARY DECISION POINTS

NEEDS:

- CONSISTENCY ON ALL FLOORS
- LOCATION OF SIGN MUST BE VISIBILE
- ADAPTABLE TO CHANGE IF NEEDED
- WAYFINDING BRANDING APPLIED
- OTHER WAYFINDING MUST BE VISIBILE NEAR AREA

Existing Hanging Sign in the Center for Digital Scholarship

Current View of Hanging Service Sign

Proposed View of Hanging Service Signs