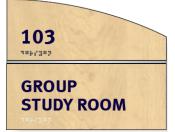

## TERTIARY DECISION POINTS

NEEDS:

- CONSISTENCY ON ALL FLOORS
- OTHER WAYFINDING MUST BE VISIBILE NEAR AREA
- ADAPTABLE TO CHANGE IF NEEDED
- WAYFINDING BRANDING APPLIED

Future Example of Group Study Room Signage

### INSTRUCTION

Existing Hanging Sign in the Center for Digital Scholarship

DESTINATION NAME WITH COLORED VINYL

Current View of Study Room