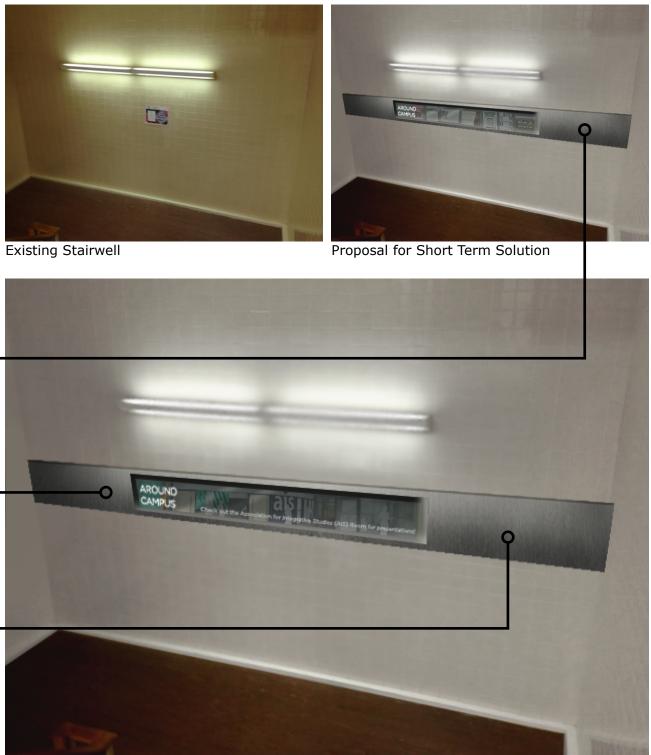

## TV DIRECTORY (RELOCATE EXISTING) the building.

### INTEGRATED INTO DIGITAL USERFACE

#### **BECOME DIGITAL**

This design utilizes the under-utilized TV by the basement stairwell. This TV will help inform occupants about the library system, updates on study areas and will be in a better location within