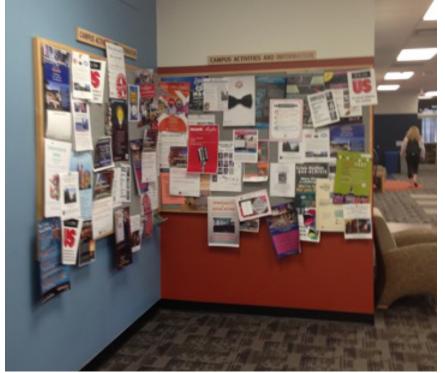

### DESIGNATED ADVERTISING INCLUDE INTERSTITIAL/MAIN ACCESS POINTS

**Current View of Advertisements** 

Current View of Advertisements

NEEDS:

- WAYFINDING BRANDING APPLIED TO ENHANCE DESIGN

BUILT-IN, MAGNETIC,

### • ESTABILISHING DESIGNATED AREAS FOR ADVERTISMENT • CLEANING UP CLUTTERED AREAS TO MAKE WAYFINDING MORE VISABLE • LOCATION OF ADVERTISEMENTS MUST BE ACCESSIBILE TO USERS TO VIEW/POST