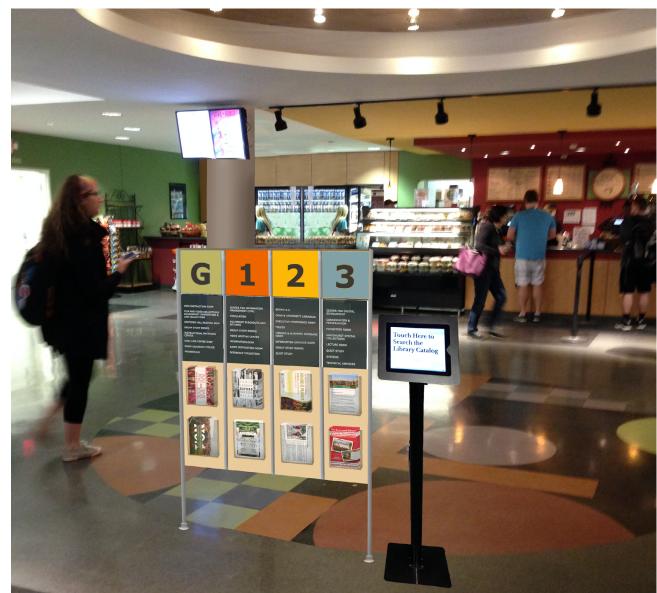

Example of Digital Directory and Virtual Chat

Existing Space Digital Sign

Existing Space Digital Sign

**Current Proposal** 

RELOCATE

Long-term Proposal

## TV DIRECTORY (RELOCATE EXISTING) the building.

#### **BECOME DIGITAL**

This design utilizes the under-utilized TV by the basement stairwell. This TV will help inform occupants about the library system, updates on study areas and will be in a better location within