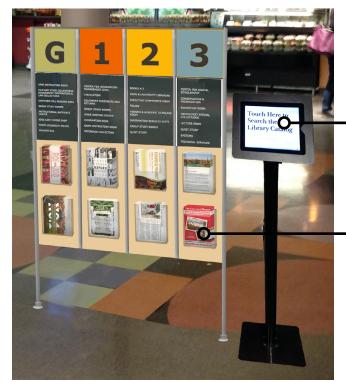

## ADDITIONAL WAYFINDING INCLUDE SUGGESTED TECHNOLOGY FOR ADVANCEMENT

NEEDS:

- CONSISTENCY ON ALL FLOORS
- LOCATION OF SIGN MUST BE VISIBILE
- LOCATION OF SIGN MUST BE ACCESSIBILE TO USERS
- ADAPTABLE TO CHANGE IF NEEDED
- WAYFINDING BRANDING APPLIED
- OTHER WAYFINDING MUST BE VISIBILE NEAR AREA
- DIRECT CONNECTION WITH LIBRARIANS FOR QUESTIONS
- ORGANIZE CLEAN, DIGITAL ADVERTISING

Example of Digital Directory and Virtual Chat

Existing Space Digital Sign

Existing Space Digital Sign

**Current Proposal** 

RELOCATE

Long-term Proposal