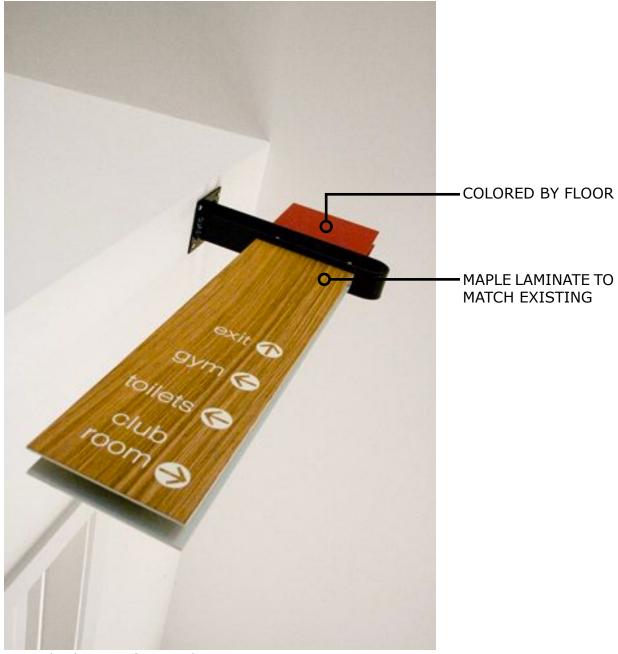

# SECONDARY DECISION POINTS

NEEDS:

- CONSISTENCY ON ALL FLOORS
- LOCATION OF SIGN MUST BE VISIBILE
- ADAPTABLE TO CHANGE IF NEEDED
- WAYFINDING BRANDING APPLIED
- OTHER WAYFINDING MUST BE VISIBILE NEAR AREA

Existing Hanging Sign in the Center for Digital Scholarship

Current View of Hanging Service Sign

Proposed View of Hanging Service Signs