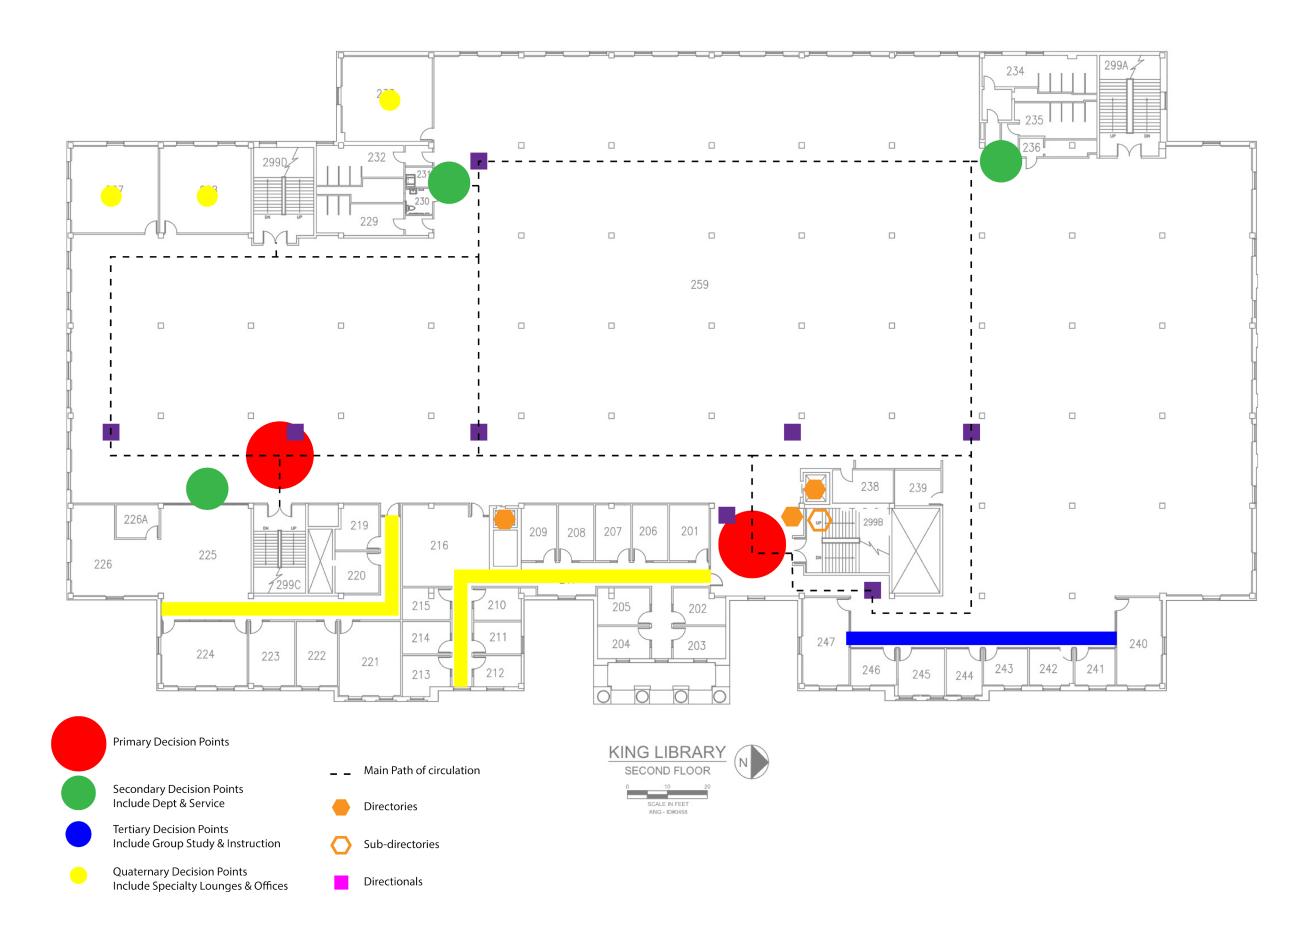

## DECISION POINTS BASEMENT FLOOR

DECISION POINTS

## PRIMARY DECISION POINTS DIRECTORY FOR THE MAIN ENTRANCES

NEEDS:

- MAIN BUILDING DIRECTORY INCLUDING ALL FLOORS
- OTHER WAYFINDING MUST BE VISIBILE NEAR AREA
- LOCATION OF SIGN MUST BE VISIBILE
- LOCATION OF SIGN MUST BE ACCESSIBILE TO USERS
- ORGANIZATION OF ADVERTISEMENTS
- ADAPTABLE TO CHANGE IF NEEDED
- WAYFINDING BRANDING APPLIED