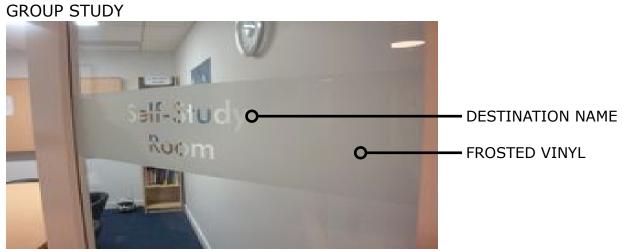

### INSTRUCTION

Existing Hanging Sign in the Center for Digital Scholarship

DESTINATION NAME WITH COLORED VINYL

Current View of Study Room