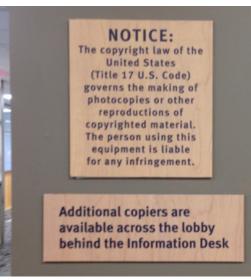

### DESIGNATED ADVERTISING INCLUDE INTERSTITIAL/MAIN ACCESS POINTS

**Current View of Advertisements** 

Current View of Advertisements

NEEDS:

- WAYFINDING BRANDING APPLIED TO ENHANCE DESIGN

BUILT-IN, MAGNETIC,

### • ESTABILISHING DESIGNATED AREAS FOR ADVERTISMENT • CLEANING UP CLUTTERED AREAS TO MAKE WAYFINDING MORE VISABLE • LOCATION OF ADVERTISEMENTS MUST BE ACCESSIBILE TO USERS TO VIEW/POST